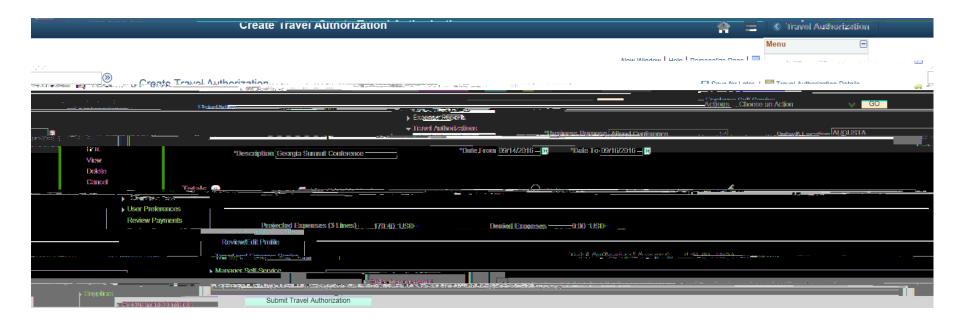

# PeopleSoft Travel and Expenses Panel Discussion

**Panel Members:** 

Daphne Burch Armstrong State University

Penny Beverly Gordon State College

Kate Smith Information Technology Services





#### Release 5.20 Resolved Known Issues

KI9.2-21\_EX Accounting Details Covered by Scroll Bar KI9.2-36\_EX Cancel TAuths Retaining Old Accounting Date KI9.2-42\_EX Comments Not Displaying on Expense Report Sent Back by Approver



#### New with Release 5.20

Travel Authorization entry
Now like Expense Report entry



### Old Travel Authorization Entry



### New Travel Authorization Entry





## New Travel Authorization Summary and Submit page (before submission)





## New Travel Authorization Summary and Submit page (after submission)