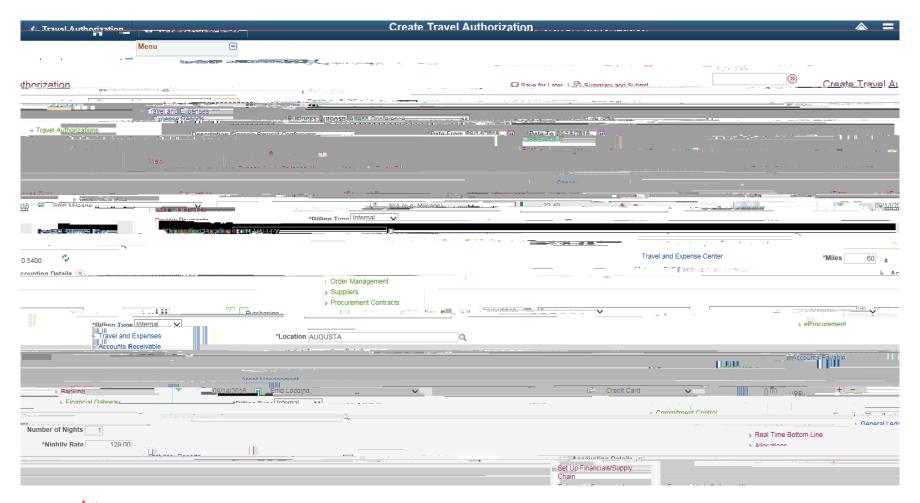

# PeopleSoft Travel and Expenses Panel Discussion

**Panel Members:** 

Daphne Burch Armstrong State University

Penny Beverly Gordon State College

Kate Smith Information Technology Services





#### Release 5.20 Resolved Known Issues

KI9.2-21\_EX Accounting Details Covered by Scroll Bar KI9.2-36\_EX Cancel TAuths Retaining Old Accounting Date KI9.2-42\_EX Comments Not Displaying on Expense Report Sent Back by Approver



#### New with Release 5.20

Travel Authorization entry
Now like Expense Report entry



### Old Travel Authorization Entry



### New Travel Authorization Entry





## New Travel Authorization Summary and Submit page (before submission)





## New Travel Authorization Summary and Submit page (after submission)