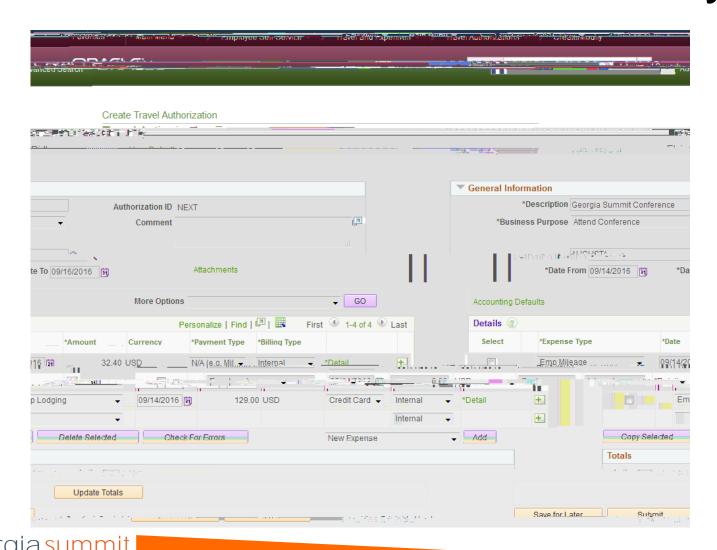

# PeopleSoft Travel and Expenses Panel Discussion

**Panel Members:** 

Daphne Burch Armstrong State University

Penny Beverly Gordon State College

Kate Smith Information Technology Services





#### Release 5.20 Resolved Known Issues

KI9.2-21\_EX Accounting Details Covered by Scroll Bar KI9.2-36\_EX Cancel TAuths Retaining Old Accounting Date KI9.2-42\_EX Comments Not Displaying on Expense Report Sent Back by Approver



#### New with Release 5.20

Travel Authorization entry
Now like Expense Report entry



### Old Travel Authorization Entry



### New Travel Authorization Entry





## New Travel Authorization Summary and Submit page (before submission)





## New Travel Authorization Summary and Submit page (after submission)