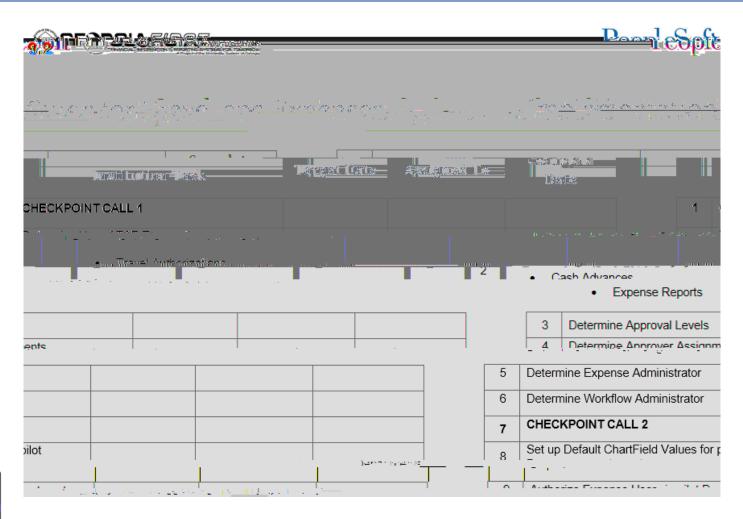

## **Approval Level Options**

- Required Approval Levels:
  - Department Manager 1 (DM1)
  - AP Auditor level
- Optional Approval Levels:
  - Department Manager 2
  - Project Grant
  - Reviewer

## Example of Approval Workflow:

DeptMgr 1
Approval

Grants/Sponsored Funds Approval

Reviewer

A/P Auditor
Approval
(If Reviewer makes changes)