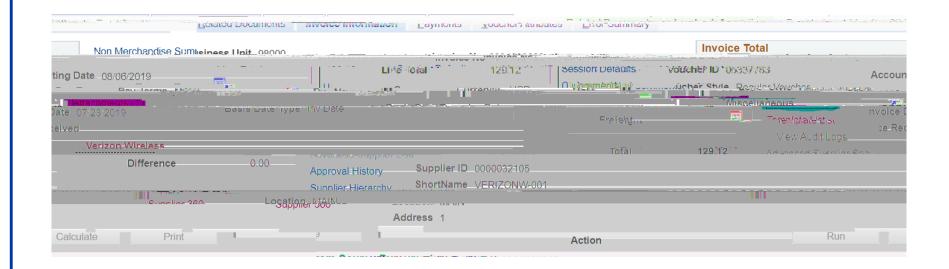

|                                                           |                  |  |  |  |



## Online Payment Requests



## Online Payment Requests





# Questions?