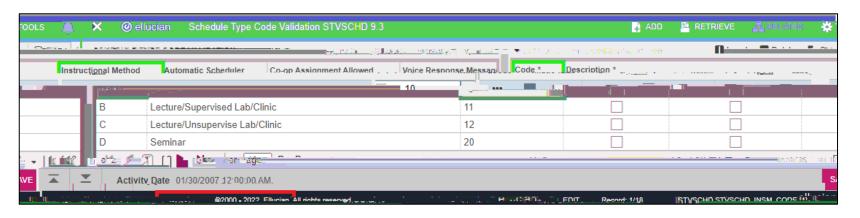

# Session Instruction Type

- Campus ETL Modification
  Data Source for Session Instruction Type Code
  - Table: STVSCHD
  - Column: STVSCHD\_INSM\_CODE

(STVSCHD\_INSM\_CODE replaced the deprecated column

# Column format changed to VARCHAR2 (5 CHAR)

- Section Instruction Type Code (SEC008)
  - SECTION\_INSTRUCTION\_TYPE
    - ODS\_ADMCRS\_SECTION\_MIMIC
    - PDC\_ADMCRS\_SECTION\_MIMIC
- Session Instruction Type Code (SES006)
  - SESSION\_INSTRUCTION\_TYPE\_CODE
    - ODS\_ADMCRS\_CLS\_SESSION\_MIMIC
    - PDC\_ADMCRS\_CLS\_SESSION\_MIMIC