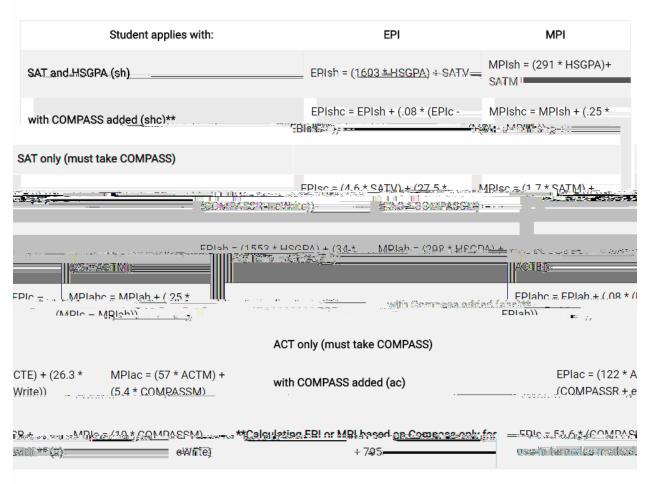

## Calculating the English Placement Index (EPI) and the Mathematics Placement Index (MPI)

[After the formulas for these indices were developed, the Compass placement tests (Compass scores are used in some of the formulas) were discontinued and were replaced by Accuplacer placement tests. For purposes of calculating indices, Accuplacer test scores must be converted to Compass test scores.]

There are multiple was to calculate EPI and MPI depending on the information available about a student.

For institutions that require SAT or ACT for admission:

For institutions that do not require SAT or ACT for admission: